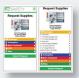

### Reorder Supplies With The FC Safety Shield®

Review - Check your Smart Compliance® cabinet for low stock or empty first aid boxes. The highly visible yellow Smart Tab® is a great indicator.

**Requisition** - Within the FC Safety Shield® there is a reorder feature that allows you to select and order necessary product.

**Approval** - Submit requisition to FC Safety. Orders will be processed within 1 business day.