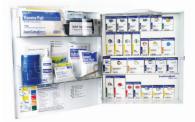

#### **SmartCompliance**®

<u>Cabinets:</u> The cabinets have fixed grids with boxes that stay in place to keep your cabinet organized and uniform.

Boxes: Refill boxes are ANSI color coded for easy

identification of what items you may need in an emergency.

SmartTab® ezRefill
System: As supplies are used, a yellow SmartTab® will display when it is time to reorder supplies.

FC Safety makes it easy to comply with CFR 1910.151(b) which requires readily available first aid supplies in most workplace environments.