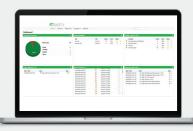

#### **MONITOR**

The Safety Command Center allows you to monitor your safety program in real-time with robust reports, active SMS, safety alerts, and more.