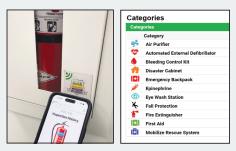

#### TAG

Attach our NFC Tag to your safety asset.

#### **TAP**

Using either an Apple or Android smart phone, tap the tag to enter a secure inspection.