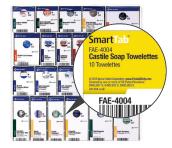

#### **SmartCompliance**®

<u>Cabinets:</u> The cabinets have fixed grids with boxes that stay in place to keep your cabinet organized and uniform.

Boxes: Refill boxes are ANSI color coded for easy

identification of what items you may need in an emergency.

SmartTab® ezRefill
System: As supplies are used, a yellow SmartTab® will display when it is time to reorder supplies.

FC Safety makes it easy to comply with CFR 1910.151(b) which requires readily available first aid supplies in most workplace environments.